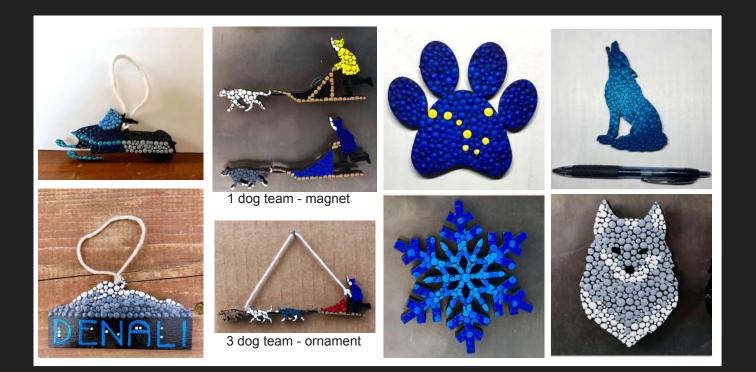

#### Choose your shapes Winter and Dog Mushing:

Snowmachine - 1-Dog team - Dog paw print - Howling wolf Denali mountain - 3-dog team - Snowflake - Husky head