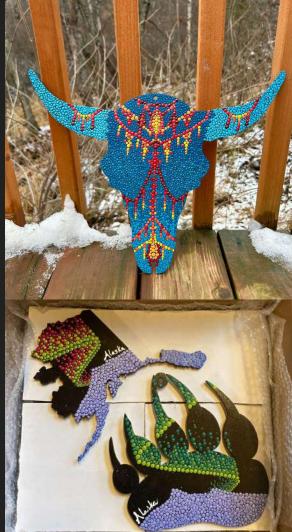

Every order is hand-painted and customizable. Check out the following pages for examples of the various shapes, color schemes, and product types.

> Pictured here: Examples of Wall Hangings Top: 16" Cattle skull, Bottom: 8" Alaska and Bear claw

#### Choose your shapes 'Essential Alaska':

Train - Rain Boot - Fireweed - Bunch Mushrooms - Cutout mountain Amanita mushrooms - AK State shape - Iris - Forget-me-nots - Salmon