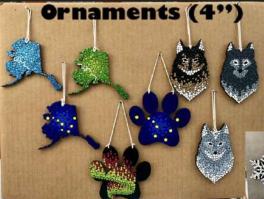

#### Choose your shapes 'Essential Alaska':

Train - Rain Boot - Fireweed - Bunch Mushrooms - Cutout mountain Amanita mushrooms - AK State shape - Iris - Forget-me-nots - Salmon

#### Choose your shapes Winter and Dog Mushing:

Snowmachine - 1-Dog team - Dog paw print - Howling wolf Denali mountain - 3-dog team - Snowflake - Husky head