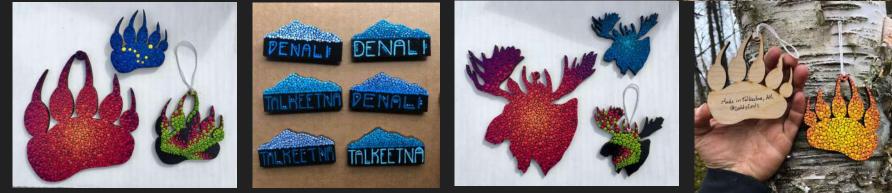

#### Choose your shapes Critters:

Harbor seal - Halibut - Moose (head) - Bear claw - Octopus Seahorse - Fox - Moose (full body) - Bear - Bear cub

#### Choose your shapes 'Essential Alaska':

Train - Rain Boot - Fireweed - Bunch Mushrooms - Cutout mountain Amanita mushrooms - AK State shape - Iris - Forget-me-nots - Salmon

#### Choose your shapes Winter and Dog Mushing:

Snowmachine - 1-Dog team - Dog paw print - Howling wolf Denali mountain - 3-dog team - Snowflake - Husky head