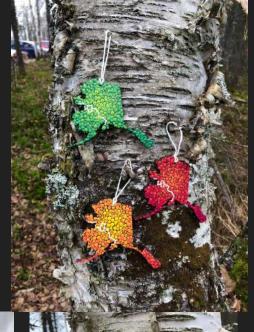

#### Choose your shapes 'Essential Alaska':

Train - Rain Boot - Fireweed - Bunch Mushrooms - Cutout mountain Amanita mushrooms - AK State shape - Iris - Forget-me-nots - Salmon