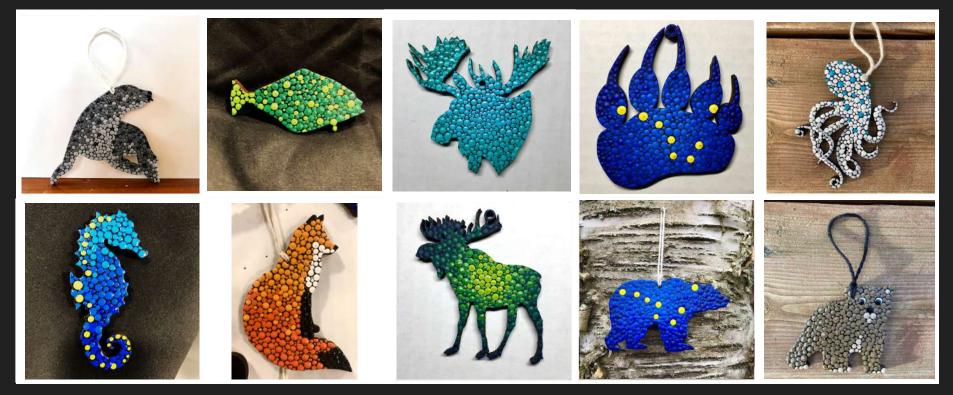

#### Choose your shapes Critters:

Harbor seal - Halibut - Moose (head) - Bear claw - Octopus Seahorse - Fox - Moose (full body) - Bear - Bear cub