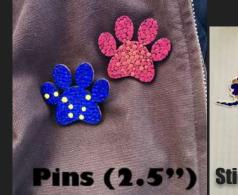

#### Choose your shapes Winter and Dog Mushing:

Snowmachine - 1-Dog team - Dog paw print - Howling wolf Denali mountain - 3-dog team - Snowflake - Husky head

## Choose your product type Wall Hangings 6-8" \$25 ea

More wall hanging sizes available upon requestOrnaments 4"\$10 eaMagnets 3"\$8 eaPin 2.5"\$8 eaSticker 3-4"\$2.50 ea