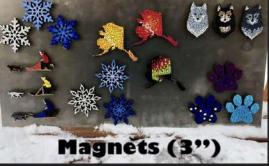

#### Choose your shapes Winter and Dog Mushing:

Snowmachine - 1-Dog team - Dog paw print - Howling wolf Denali mountain - 3-dog team - Snowflake - Husky head

## Choose your product type Wall Hangings 6-8" \$25 ea

More wall hanging sizes available upon requestOrnaments 4"\$10 eaMagnets 3"\$8 eaPin 2.5"\$8 eaSticker 3-4"\$2.50 ea