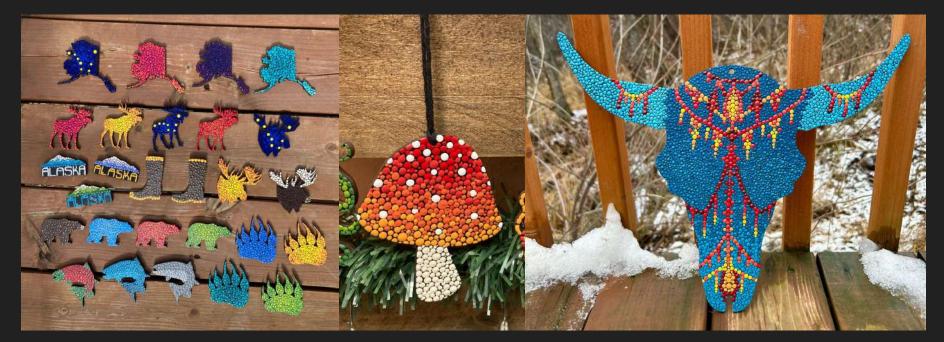

Every order is hand-painted and customizable. Check out the following pages for examples of the various shapes, color schemes, and product types.

> Pictured here: Examples of Wall Hangings Top: 16" Cattle skull, Bottom: 8" Alaska and Bear claw

#### Choose your shapes Critters:

Harbor seal - Halibut - Moose (head) - Bear claw - Octopus Seahorse - Fox - Moose (full body) - Bear - Bear cub

#### Choose your shapes 'Essential Alaska':

Train - Rain Boot - Fireweed - Bunch Mushrooms - Cutout mountain Amanita mushrooms - AK State shape - Iris - Forget-me-nots - Salmon

#### Choose your shapes Winter and Dog Mushing:

Snowmachine - 1-Dog team - Dog paw print - Howling wolf Denali mountain - 3-dog team - Snowflake - Husky head