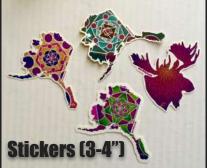

#### Choose your shapes 'Essential Alaska':

Train - Rain Boot - Fireweed - Bunch Mushrooms - Cutout mountain Amanita mushrooms - AK State shape - Iris - Forget-me-nots - Salmon

## Choose your product type Wall Hangings 6-8" \$25 ea

More wall hanging sizes available upon requestOrnaments 4"\$10 eaMagnets 3"\$8 eaPin 2.5"\$8 eaSticker 3-4"\$2.50 ea