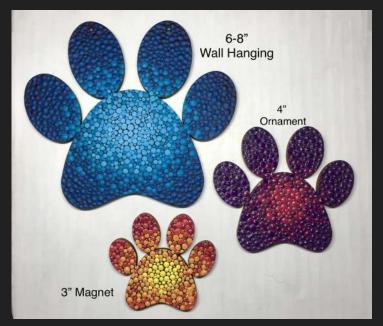

#### Choose your shapes Winter and Dog Mushing:

Snowmachine - 1-Dog team - Dog paw print - Howling wolf Denali mountain - 3-dog team - Snowflake - Husky head

## Choose your product type Wall Hangings 6-8" \$25 ea

More wall hanging sizes available upon requestOrnaments 4"\$10 eaMagnets 3"\$8 eaPin 2.5"\$8 eaSticker 3-4"\$2.50 ea