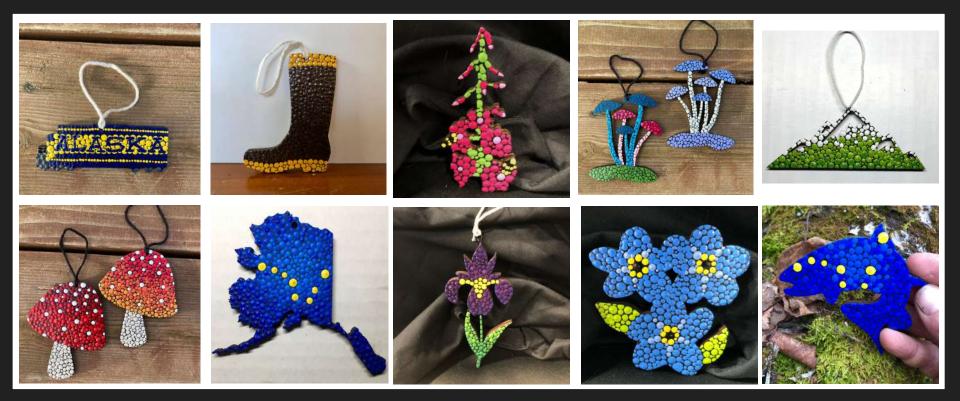

#### Choose your shapes 'Essential Alaska':

Train - Rain Boot - Fireweed - Bunch Mushrooms - Cutout mountain Amanita mushrooms - AK State shape - Iris - Forget-me-nots - Salmon