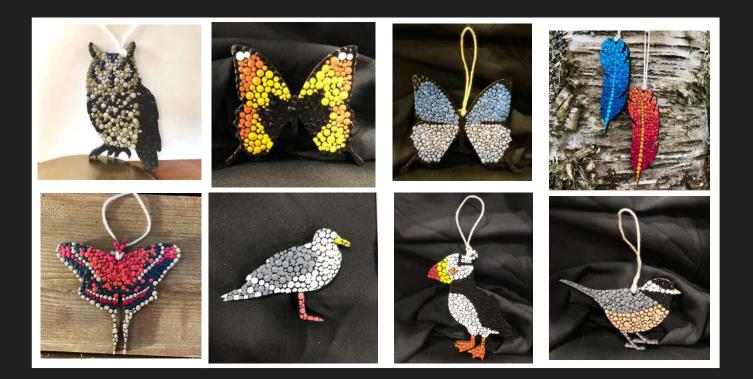

#### Choose your shapes Flying Friends: Owl - Butterfly (various colors) - Feathers Moth - Seagull - Puffin - Chickadee

Choose your colors Each shape can come in any colors. You can request specific color schemes or ask for a variety! Certain shapes can come in specific colors: (salmon in spawning colors, species-specific butterflies, etc.)